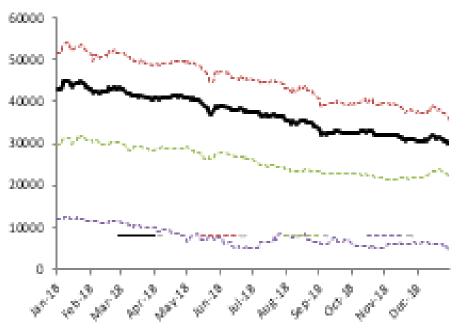

### NSE All Share

|                           | Today's Close   | 1 Day Change     | 1 Week Change/Level | <b>QTD Change/Level</b> | YTD Change/L    |
|---------------------------|-----------------|------------------|---------------------|-------------------------|-----------------|
| NSEAS Index               | 29,336.80       | -2.33%           | -5.58%              | -6.66%                  | -6.66%          |
| Market Cap (N billions)   | 10,939.96       | -2.33%           | -5.58%              | -6.66%                  | -6.66%          |
| Volume Traded (millions)  | 234.90          | 8.62%            | 1,177.24            | 1,391.65                | 1,391.65        |
| Value Traded (N millions) | 2,245.88        | -15.87%          | 11,156.94           | 12,719.10               | 12,719.10       |
| NGN/USD                   | 364.90          | -0.27%           | 0.13%               | 0.25%                   | 0.25%           |
| NSEASI (\$)               | 80.40           | -2.07%           | -5.71%              | -6.89%                  | -6.89%          |
| Market Cap (\$ millions)  | 29,980.70       | -2.07%           | -5.71%              | -6.89%                  | -6.89%          |
| NGN/USD<br>NSEASI (\$)    | 364.90<br>80.40 | -0.27%<br>-2.07% | 0.13%<br>-5.71%     | 0.25%<br>-6.89%         | 0.25%<br>-6.89% |