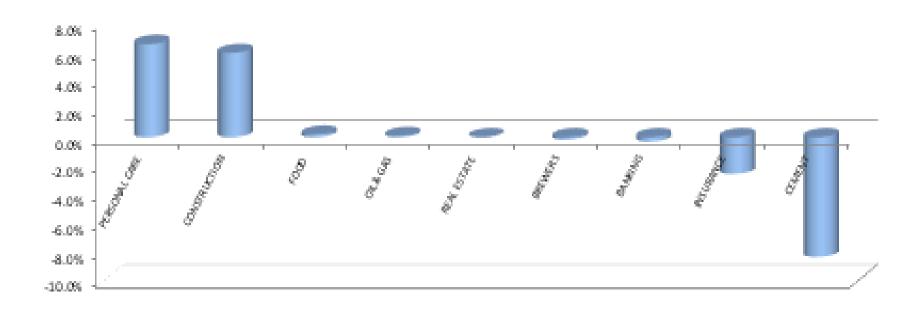

### Index Performance

|                            |              | 1 Wk    | 3 Month | 6 Month |                   |            |
|----------------------------|--------------|---------|---------|---------|-------------------|------------|
| ARM Sector Indices         | 1 Day Return | Return  | Return  | Return  | <b>QTD</b> Return | YTD Return |
| BANKING                    | -0.30%       | -7.79%  | -10.19% | -22.02% | -7.81%            | -7.81%     |
| BREWERS                    | -0.16%       | -0.25%  | -9.21%  | -28.21% | -6.31%            | -6.31%     |
| CEMENT                     | -8.31%       | -8.46%  | -16.18% | -27.20% | -10.25%           | -10.25%    |
| PERSONAL CARE              | 6.47%        | -1.91%  | -10.34% | -31.03% | -1.53%            | -1.53%     |
| CONSTRUCTION               | 5.86%        | 9.69%   | 4.81%   | -8.90%  | 15.66%            | 15.66%     |
| FOOD                       | 0.18%        | -3.07%  | 0.00%   | -10.04% | -4.16%            | -4.16%     |
| INSURANCE                  | -2.55%       | -4.58%  | -2.38%  | -13.97% | -3.59%            | -3.59%     |
| OIL& GAS                   | 0.09%        | -4.39%  | 0.45%   | -11.24% | -5.60%            | -5.60%     |
| REAL ESTATE                | 0.00%        | -0.75%  | -0.31%  | -0.73%  | -0.73%            | -0.73%     |
| ARM Capitalisation Indices |              |         |         |         |                   |            |
| Large Cap (Top 10%)        | -2.96%       | -5.91%  | -10.32% | -22.13% | -7.18%            | -7.18%     |
| Mid Cap (Mid 30%)          | 0.39%        | -4.41%  | -1.62%  | -13.90% | -4.94%            | -4.94%     |
| Small Cap (Bottom 60%)     | 0.03%        | -27.44% | -33.95% | -16.67% | -27.89%           | -27.89%    |
|                            |              |         |         |         |                   |            |